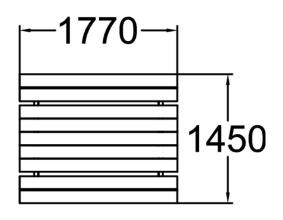

| 720 |    |               |     |
|-----|----|---------------|-----|
| 720 | // | $\overline{}$ | 445 |
|     |    |               | 1   |

| Number of users              | 8                              |  |
|------------------------------|--------------------------------|--|
| Product length, mm           | 1770                           |  |
| Product width, mm            | 1447                           |  |
| Product height, mm           | 720                            |  |
| Installation time (for 1), H | 3                              |  |
| Foundation options           | Free standing Ground anchoring |  |
| Wood                         | 66666                          |  |