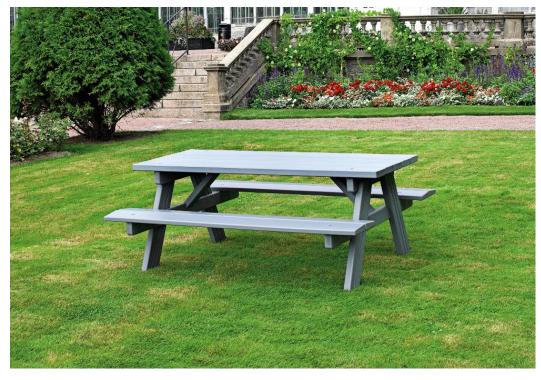

## PARK PICNIC TABLE SET

Classic Picnic table & bench set for allround use, sturdy construction and timeless outlook is allways in style. Material is pine wood with Lappset standard colors. Picnic set is freestanding but you can also use anchor set 708106 to install it fixed to ground.

| 720 |    |               |     |
|-----|----|---------------|-----|
| 720 | // | $\overline{}$ | 445 |
|     |    |               | 1   |

| Number of users              | 8                              |  |
|------------------------------|--------------------------------|--|
| Product length, mm           | 1770                           |  |
| Product width, mm            | 1447                           |  |
| Product height, mm           | 720                            |  |
| Installation time (for 1), H | 3                              |  |
| Foundation options           | Free standing Ground anchoring |  |
| Wood                         | 66666                          |  |