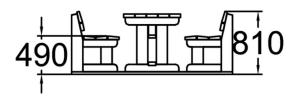

| Number of users              | 0                              |
|------------------------------|--------------------------------|
| Product length, mm           | 2100                           |
| Product width, mm            | 1770                           |
| Product height, mm           | 780                            |
| Installation time (for 1), H | 3                              |
| Foundation options           | Free standing Ground anchoring |
| Wood                         | 66666                          |