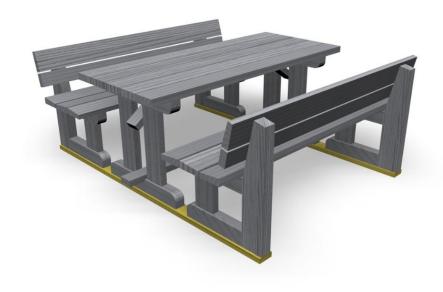

## PARK WEEKEND PICNIC TABLE GROUP

With classic design and sturdy construction the Park Weekend table & sofa group has become one of the best sellers in it's category. Material is thick northern pine wood painted with Lappset standard colors. The Table group is free standing but it can be anchored fixed to the ground wit accessory set nr 708106. The long connective wood slats against ground are delivered unpainted.