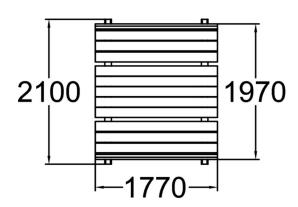

| Number of users              | 0                              |
|------------------------------|--------------------------------|
| Product length, mm           | 2100                           |
| Product width, mm            | 1770                           |
| Product height, mm           | 780                            |
| Installation time (for 1), H | 3                              |
| Foundation options           | Free standing Ground anchoring |
| Wood                         | 66666                          |