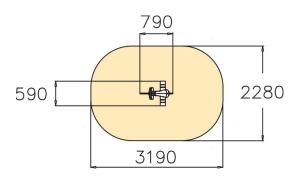

## **HORSE**

A fun rocker that brings joy to children. Deep mounting foundation 005049 or rubber base 706923 for surface mounting must be ordered separately.

| User age                     | 2+                             |
|------------------------------|--------------------------------|
| Number of users              | 1                              |
| Product length, mm           | 790                            |
| Product width, mm            | 590                            |
| Product height, mm           | 850                            |
| Impact area, m <sup>2</sup>  | 6.4                            |
| Height required, mm          | 2020                           |
| Max. free fall height, mm    | 600                            |
| Safety info                  | EN 1176-1, 6 TÜV               |
| Installation time (for 1), H | 1                              |
| Foundation options           | deep_mounting surface mounting |
| Metal colour                 | •                              |
| Colour of walls and HPL      | 6                              |