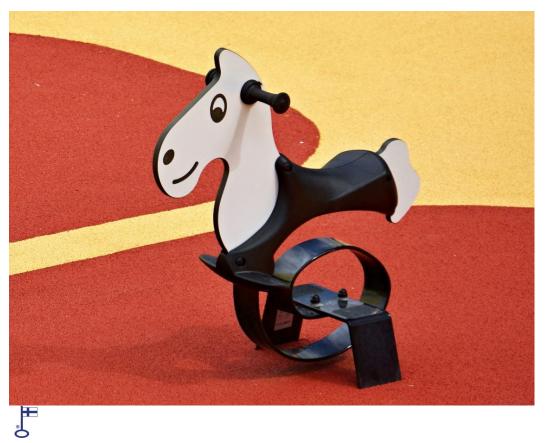

## **HORSE**

A fun rocker that brings joy to children. Deep mounting foundation 005049 or rubber base 706923 for surface mounting must be ordered separately.

| User age                     | 2+                             |
|------------------------------|--------------------------------|
| Number of users              | 1                              |
| Product length, mm           | 790                            |
| Product width, mm            | 590                            |
| Product height, mm           | 850                            |
| Impact area, m <sup>2</sup>  | 6.4                            |
| Height required, mm          | 2020                           |
| Max. free fall height, mm    | 600                            |
| Safety info                  | EN 1176-1, 6 TÜV               |
| Installation time (for 1), H | 1                              |
| Foundation options           | deep_mounting surface mounting |
| Metal colour                 | •                              |
| Colour of walls and HPL      | 6                              |