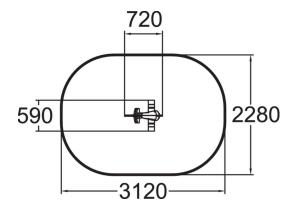

## **WINAM GROUP**

010502 DOG

<del>ا</del>

Dog is a fun, yellow rocker. Deep mounting foundation 005049 or rubber base 706923 for surface mounting must be ordered separately.

| User age                      | 2+                                |
|-------------------------------|-----------------------------------|
| Number of users               | 1                                 |
| Product length, mm            | 720                               |
| Product width, mm             | 590                               |
| Product height, mm            | 800                               |
| Impact area, m <sup>2</sup>   | 6.3                               |
| Falling space, m <sup>2</sup> | 6.3                               |
| Height required, mm           | 2020                              |
| Max. free fall height, mm     | 600                               |
| Safety info                   | EN 1176-1, 6 TÜV                  |
| Installation time (for 1), H  | 1                                 |
| Foundation options            | deep_mounting<br>surface_mounting |
| Metal colour                  | •                                 |
| Colour of walls and HPL       | 6                                 |