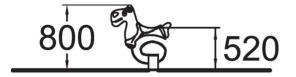

## **WINAM GROUP**

010502 DOG

<del>ا</del>

Dog is a fun, yellow rocker. Deep mounting foundation 005049 or rubber base 706923 for surface mounting must be ordered separately.

| User age                      | 2+                                |
|-------------------------------|-----------------------------------|
| Number of users               | 1                                 |
| Product length, mm            | 720                               |
| Product width, mm             | 590                               |
| Product height, mm            | 800                               |
| Impact area, m <sup>2</sup>   | 6.3                               |
| Falling space, m <sup>2</sup> | 6.3                               |
| Height required, mm           | 2020                              |
| Max. free fall height, mm     | 600                               |
| Safety info                   | EN 1176-1, 6 TÜV                  |
| Installation time (for 1), H  | 1                                 |
| Foundation options            | deep_mounting<br>surface_mounting |
| Metal colour                  | •                                 |
| Colour of walls and HPL       | 6                                 |