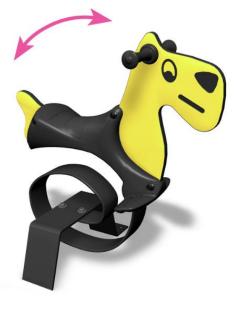

## **WINAM GROUP**

010502 DOG

<del>ا</del>

Dog is a fun, yellow rocker. Deep mounting foundation 005049 or rubber base 706923 for surface mounting must be ordered separately.

| User age                      | 2+                                |
|-------------------------------|-----------------------------------|
| Number of users               | 1                                 |
| Product length, mm            | 720                               |
| Product width, mm             | 590                               |
| Product height, mm            | 800                               |
| Impact area, m <sup>2</sup>   | 6.3                               |
| Falling space, m <sup>2</sup> | 6.3                               |
| Height required, mm           | 2020                              |
| Max. free fall height, mm     | 600                               |
| Safety info                   | EN 1176-1, 6 TÜV                  |
| Installation time (for 1), H  | 1                                 |
| Foundation options            | deep_mounting<br>surface_mounting |
| Metal colour                  | •                                 |
| Colour of walls and HPL       | 6                                 |