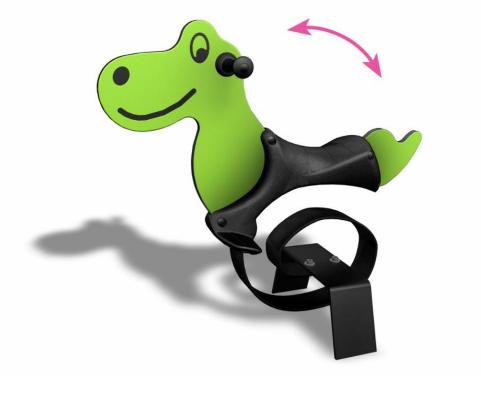

## DINO

Bright green Dino is a fun rocker. Deep mounting foundation 005049 or rubber base 706923 for surface mounting must be ordered separately.

| User age                     | 2+                             |
|------------------------------|--------------------------------|
| Number of users              | 1                              |
| Product length, mm           | 890                            |
| Product width, mm            | 590                            |
| Product height, mm           | 840                            |
| Impact area, m <sup>2</sup>  | 6.7                            |
| Height required, mm          | 2020                           |
| Max. free fall height, mm    | 600                            |
| Safety info                  | EN 1176-1, 6 TÜV               |
| Installation time (for 1), H | 1                              |
| Foundation options           | deep_mounting surface mounting |
| Metal colour                 |                                |
| Colour of walls and HPL      | 6                              |