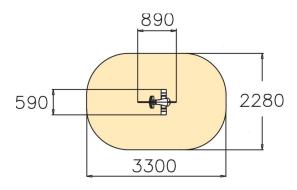

## DINO

Bright green Dino is a fun rocker. Deep mounting foundation 005049 or rubber base 706923 for surface mounting must be ordered separately.

| User age                     | 2+                             |
|------------------------------|--------------------------------|
| Number of users              | 1                              |
| Product length, mm           | 890                            |
| Product width, mm            | 590                            |
| Product height, mm           | 840                            |
| Impact area, m <sup>2</sup>  | 6.7                            |
| Height required, mm          | 2020                           |
| Max. free fall height, mm    | 600                            |
| Safety info                  | EN 1176-1, 6 TÜV               |
| Installation time (for 1), H | 1                              |
| Foundation options           | deep_mounting surface mounting |
| Metal colour                 |                                |
| Colour of walls and HPL      | 6                              |