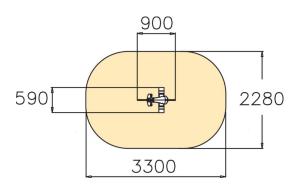

## **MOTORCYCLE**

Motorcycle is an exciting rocker that brings joy to any playground. Deep mounting foundation 005049 or rubber base 706923 for surface mounting must be ordered separately.

| User age                      | 2+                             |
|-------------------------------|--------------------------------|
| Number of users               | 1                              |
| Product length, mm            | 900                            |
| Product width, mm             | 590                            |
| Product height, mm            | 800                            |
| Impact area, m <sup>2</sup>   | 6.7                            |
| Falling space, m <sup>2</sup> | 6.3                            |
| Height required, mm           | 2020                           |
| Max. free fall height, mm     | 600                            |
| Safety info                   | EN 1176-1, 6 TÜV               |
| Installation time (for 1), H  | 1                              |
| Foundation options            | deep_mounting surface_mounting |
| Metal colour                  | 6                              |
| Colour of walls and HPL       | 6                              |