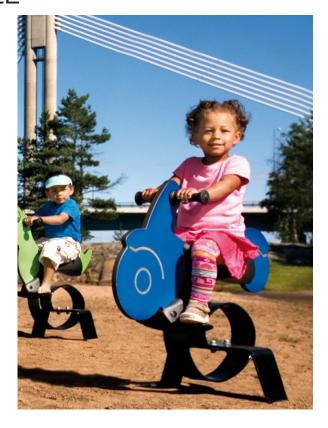

## **MOTORCYCLE**

Motorcycle is an exciting rocker that brings joy to any playground. Deep mounting foundation 005049 or rubber base 706923 for surface mounting must be ordered separately.

| User age                      | 2+                             |
|-------------------------------|--------------------------------|
| Number of users               | 1                              |
| Product length, mm            | 900                            |
| Product width, mm             | 590                            |
| Product height, mm            | 800                            |
| Impact area, m <sup>2</sup>   | 6.7                            |
| Falling space, m <sup>2</sup> | 6.3                            |
| Height required, mm           | 2020                           |
| Max. free fall height, mm     | 600                            |
| Safety info                   | EN 1176-1, 6 TÜV               |
| Installation time (for 1), H  | 1                              |
| Foundation options            | deep_mounting surface_mounting |
| Metal colour                  | 6                              |
| Colour of walls and HPL       | 6                              |