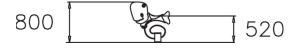

## **WINAM GROUP**

010505 WHALE

Whale is an fun rocker that inspires all children. Deep mounting foundation 005049 or rubber base 706923 for surface mounting must be ordered separately.

| User age                      | 2+                                |
|-------------------------------|-----------------------------------|
| Number of users               | 1                                 |
| Product length, mm            | 780                               |
| Product width, mm             | 590                               |
| Product height, mm            | 800                               |
| Impact area, m <sup>2</sup>   | 6.4                               |
| Falling space, m <sup>2</sup> | 6.4                               |
| Height required, mm           | 2020                              |
| Max. free fall height, mm     | 600                               |
| Safety info                   | EN 1176-1, 6 TÜV                  |
| Installation time (for 1), H  | 1                                 |
| Foundation options            | deep_mounting<br>surface_mounting |
| Metal colour                  | 6                                 |
| Colour of walls and HPL       | 6                                 |