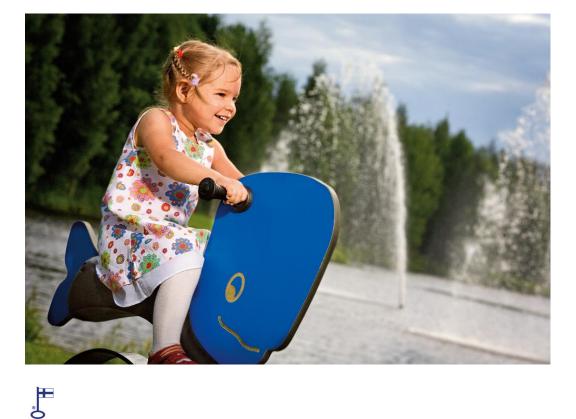

## **WINAM GROUP**

010505 WHALE

Whale is an fun rocker that inspires all children. Deep mounting foundation 005049 or rubber base 706923 for surface mounting must be ordered separately.

| User age                      | 2+                                |
|-------------------------------|-----------------------------------|
| Number of users               | 1                                 |
| Product length, mm            | 780                               |
| Product width, mm             | 590                               |
| Product height, mm            | 800                               |
| Impact area, m <sup>2</sup>   | 6.4                               |
| Falling space, m <sup>2</sup> | 6.4                               |
| Height required, mm           | 2020                              |
| Max. free fall height, mm     | 600                               |
| Safety info                   | EN 1176-1, 6 TÜV                  |
| Installation time (for 1), H  | 1                                 |
| Foundation options            | deep_mounting<br>surface_mounting |
| Metal colour                  | 6                                 |
| Colour of walls and HPL       | 6                                 |