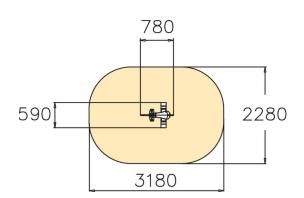

## **WINAM GROUP**

010505 WHALE

Whale is an fun rocker that inspires all children. Deep mounting foundation 005049 or rubber base 706923 for surface mounting must be ordered separately.

| User age                      | 2+                                |
|-------------------------------|-----------------------------------|
| Number of users               | 1                                 |
| Product length, mm            | 780                               |
| Product width, mm             | 590                               |
| Product height, mm            | 800                               |
| Impact area, m <sup>2</sup>   | 6.4                               |
| Falling space, m <sup>2</sup> | 6.4                               |
| Height required, mm           | 2020                              |
| Max. free fall height, mm     | 600                               |
| Safety info                   | EN 1176-1, 6 TÜV                  |
| Installation time (for 1), H  | 1                                 |
| Foundation options            | deep_mounting<br>surface_mounting |
| Metal colour                  | 6                                 |
| Colour of walls and HPL       | 6                                 |