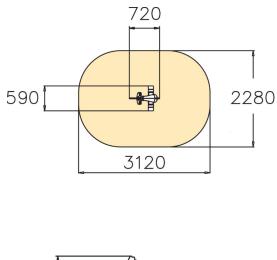

| User age                      | 2+                                |
|-------------------------------|-----------------------------------|
| Number of users               | 1                                 |
| Product length, mm            | 720                               |
| Product width, mm             | 590                               |
| Product height, mm            | 900                               |
| Impact area, m <sup>2</sup>   | 6.3                               |
| Falling space, m <sup>2</sup> | 6.3                               |
| Height required, mm           | 2020                              |
| Max. free fall height, mm     | 600                               |
| Safety info                   | EN 1176-1, 6 TÜV                  |
| Installation time (for 1), H  | 1                                 |
| Foundation options            | deep_mounting<br>surface_mounting |
| Metal colour                  |                                   |
| Colour of walls and HPL       | 6                                 |