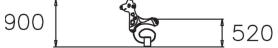

| User age                      | 2+                                |
|-------------------------------|-----------------------------------|
| Number of users               | 1                                 |
| Product length, mm            | 720                               |
| Product width, mm             | 590                               |
| Product height, mm            | 900                               |
| Impact area, m <sup>2</sup>   | 6.3                               |
| Falling space, m <sup>2</sup> | 6.3                               |
| Height required, mm           | 2020                              |
| Max. free fall height, mm     | 600                               |
| Safety info                   | EN 1176-1, 6 TÜV                  |
| Installation time (for 1), H  | 1                                 |
| Foundation options            | deep_mounting<br>surface_mounting |
| Metal colour                  |                                   |
| Colour of walls and HPL       | 6                                 |