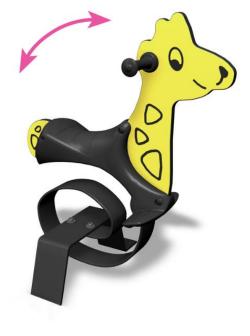

## WINAM GROUP

010508 GIRAFFE

<del>ا</del>

Bright yellow Giraffe is a fun rocker for parks and playgrounds. Deep mounting foundation 005049 or rubber base 706923 for surface mounting must be ordered separately.