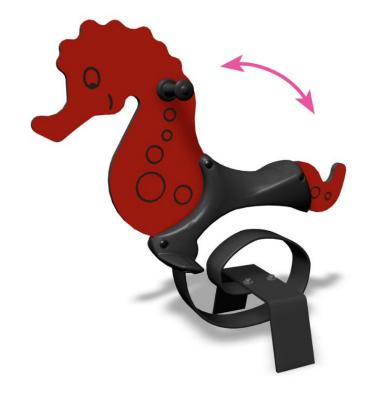

## **SEAHORSE**

Seahorse is a fun rocker suitable for playgrounds and parks. Deep mounting foundation 005049 or rubber base 706923 for surface mounting must be ordered separately.

| User age                      | 2+                                |
|-------------------------------|-----------------------------------|
| Number of users               | 1                                 |
| Product length, mm            | 910                               |
| Product width, mm             | 590                               |
| Product height, mm            | 850                               |
| Impact area, m <sup>2</sup>   | 6.6                               |
| Falling space, m <sup>2</sup> | 6.6                               |
| Height required, mm           | 2020                              |
| Max. free fall height, mm     | 600                               |
| Safety info                   | EN 1176-1, 6 TÜV                  |
| Installation time (for 1), H  | 1                                 |
| Foundation options            | deep_mounting<br>surface_mounting |
| Metal colour                  | 6                                 |
| Colour of walls and HPL       | 6                                 |