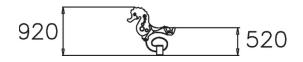

## **SEAHORSE**

Seahorse is a fun rocker suitable for playgrounds and parks. Deep mounting foundation 005049 or rubber base 706923 for surface mounting must be ordered separately.

| User age                      | 2+                                |
|-------------------------------|-----------------------------------|
| Number of users               | 1                                 |
| Product length, mm            | 910                               |
| Product width, mm             | 590                               |
| Product height, mm            | 850                               |
| Impact area, m <sup>2</sup>   | 6.6                               |
| Falling space, m <sup>2</sup> | 6.6                               |
| Height required, mm           | 2020                              |
| Max. free fall height, mm     | 600                               |
| Safety info                   | EN 1176-1, 6 TÜV                  |
| Installation time (for 1), H  | 1                                 |
| Foundation options            | deep_mounting<br>surface_mounting |
| Metal colour                  | 6                                 |
| Colour of walls and HPL       | 6                                 |