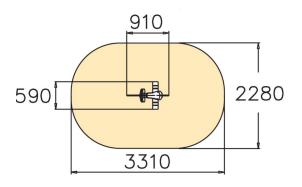

## **SEAHORSE**

Seahorse is a fun rocker suitable for playgrounds and parks. Deep mounting foundation 005049 or rubber base 706923 for surface mounting must be ordered separately.

| User age                      | 2+                                |
|-------------------------------|-----------------------------------|
| Number of users               | 1                                 |
| Product length, mm            | 910                               |
| Product width, mm             | 590                               |
| Product height, mm            | 850                               |
| Impact area, m <sup>2</sup>   | 6.6                               |
| Falling space, m <sup>2</sup> | 6.6                               |
| Height required, mm           | 2020                              |
| Max. free fall height, mm     | 600                               |
| Safety info                   | EN 1176-1, 6 TÜV                  |
| Installation time (for 1), H  | 1                                 |
| Foundation options            | deep_mounting<br>surface_mounting |
| Metal colour                  | 6                                 |
| Colour of walls and HPL       | 6                                 |