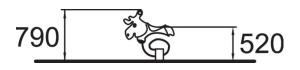

## Moose

The lime green Moose is a fun rocker. Deep mounting foundation 005049 or rubber base 706923 for surface mounting must be ordered separately.

| User age                      | 2+                                |
|-------------------------------|-----------------------------------|
| Number of users               | 1                                 |
| Product length, mm            | 770                               |
| Product width, mm             | 590                               |
| Product height, mm            | 790                               |
| Impact area, m <sup>2</sup>   | 6.4                               |
| Falling space, m <sup>2</sup> | 6.4                               |
| Height required, mm           | 2020                              |
| Max. free fall height, mm     | 600                               |
| Safety info                   | EN 1176-1, 6 TÜV                  |
| Installation time (for 1), H  | 1                                 |
| Foundation options            | deep_mounting<br>surface_mounting |
| Metal colour                  | 6                                 |
| Colour of walls and HPL       | •                                 |