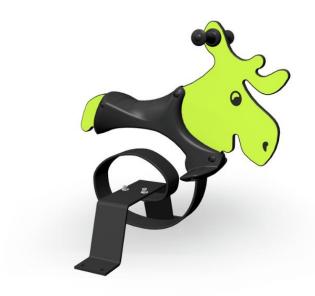

## Moose

The lime green Moose is a fun rocker. Deep mounting foundation 005049 or rubber base 706923 for surface mounting must be ordered separately.

| User age                      | 2+                                |
|-------------------------------|-----------------------------------|
| Number of users               | 1                                 |
| Product length, mm            | 770                               |
| Product width, mm             | 590                               |
| Product height, mm            | 790                               |
| Impact area, m <sup>2</sup>   | 6.4                               |
| Falling space, m <sup>2</sup> | 6.4                               |
| Height required, mm           | 2020                              |
| Max. free fall height, mm     | 600                               |
| Safety info                   | EN 1176-1, 6 TÜV                  |
| Installation time (for 1), H  | 1                                 |
| Foundation options            | deep_mounting<br>surface_mounting |
| Metal colour                  | 6                                 |
| Colour of walls and HPL       | •                                 |