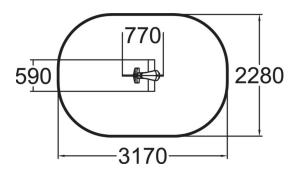

## Moose

The lime green Moose is a fun rocker. Deep mounting foundation 005049 or rubber base 706923 for surface mounting must be ordered separately.

| User age                      | 2+                                |
|-------------------------------|-----------------------------------|
| Number of users               | 1                                 |
| Product length, mm            | 770                               |
| Product width, mm             | 590                               |
| Product height, mm            | 790                               |
| Impact area, m <sup>2</sup>   | 6.4                               |
| Falling space, m <sup>2</sup> | 6.4                               |
| Height required, mm           | 2020                              |
| Max. free fall height, mm     | 600                               |
| Safety info                   | EN 1176-1, 6 TÜV                  |
| Installation time (for 1), H  | 1                                 |
| Foundation options            | deep_mounting<br>surface_mounting |
| Metal colour                  | 6                                 |
| Colour of walls and HPL       | •                                 |