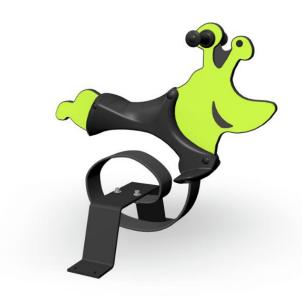

## Snailien

Is it an alien or a snail? Say hello to Snailien, an exciting rocker! Deep mounting foundation 005049 or rubber base 706923 for surface mounting must be ordered separately.

| User age                      | 2+                             |
|-------------------------------|--------------------------------|
| Number of users               | 1                              |
| Product length, mm            | 830                            |
| Product width, mm             | 590                            |
| Product height, mm            | 790                            |
| Impact area, m <sup>2</sup>   | 6.5                            |
| Falling space, m <sup>2</sup> | 6.5                            |
| Height required, mm           | 2020                           |
| Max. free fall height, mm     | 600                            |
| Safety info                   | EN 1176-1, 6 TÜV               |
| Installation time (for 1), H  | 1                              |
| Foundation options            | deep_mounting surface_mounting |
| Metal colour                  | 6                              |
| Colour of walls and HPL       | 6                              |