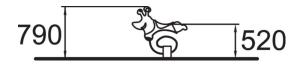

## Snailien

Is it an alien or a snail? Say hello to Snailien, an exciting rocker! Deep mounting foundation 005049 or rubber base 706923 for surface mounting must be ordered separately.

| User age                      | 2+                             |
|-------------------------------|--------------------------------|
| Number of users               | 1                              |
| Product length, mm            | 830                            |
| Product width, mm             | 590                            |
| Product height, mm            | 790                            |
| Impact area, m <sup>2</sup>   | 6.5                            |
| Falling space, m <sup>2</sup> | 6.5                            |
| Height required, mm           | 2020                           |
| Max. free fall height, mm     | 600                            |
| Safety info                   | EN 1176-1, 6 TÜV               |
| Installation time (for 1), H  | 1                              |
| Foundation options            | deep_mounting surface_mounting |
| Metal colour                  | 6                              |
| Colour of walls and HPL       | 6                              |