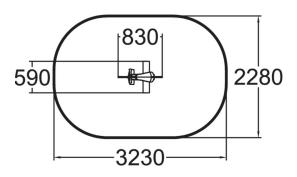

## Snailien

Is it an alien or a snail? Say hello to Snailien, an exciting rocker! Deep mounting foundation 005049 or rubber base 706923 for surface mounting must be ordered separately.

| User age                      | 2+                             |
|-------------------------------|--------------------------------|
| Number of users               | 1                              |
| Product length, mm            | 830                            |
| Product width, mm             | 590                            |
| Product height, mm            | 790                            |
| Impact area, m <sup>2</sup>   | 6.5                            |
| Falling space, m <sup>2</sup> | 6.5                            |
| Height required, mm           | 2020                           |
| Max. free fall height, mm     | 600                            |
| Safety info                   | EN 1176-1, 6 TÜV               |
| Installation time (for 1), H  | 1                              |
| Foundation options            | deep_mounting surface_mounting |
| Metal colour                  | 6                              |
| Colour of walls and HPL       | 6                              |