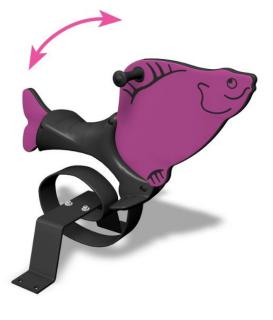

## WINAM GROUP 010514

FISH

٢

Fish is a fun, fuchsia-coloured rocker. Deep mounting foundation 005049 or rubber base 706923 for surface mounting must be ordered separately.

| User age                      | 2+                                |
|-------------------------------|-----------------------------------|
| Number of users               | 1                                 |
| Product length, mm            | 950                               |
| Product width, mm             | 590                               |
| Product height, mm            | 820                               |
| Impact area, m <sup>2</sup>   | 6.8                               |
| Falling space, m <sup>2</sup> | 6.8                               |
| Height required, mm           | 2020                              |
| Max. free fall height, mm     | 600                               |
| Safety info                   | EN 1176-1, 6 TÜV                  |
| Installation time (for 1), H  | 1                                 |
| Foundation options            | deep_mounting<br>surface_mounting |
| Metal colour                  | 6                                 |
| Colour of walls and HPL       | 6                                 |