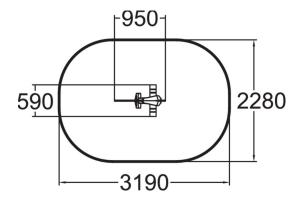

## WINAM GROUP 010514

FISH

٢

Fish is a fun, fuchsia-coloured rocker. Deep mounting foundation 005049 or rubber base 706923 for surface mounting must be ordered separately.

| User age                      | 2+                                |
|-------------------------------|-----------------------------------|
| Number of users               | 1                                 |
| Product length, mm            | 950                               |
| Product width, mm             | 590                               |
| Product height, mm            | 820                               |
| Impact area, m <sup>2</sup>   | 6.8                               |
| Falling space, m <sup>2</sup> | 6.8                               |
| Height required, mm           | 2020                              |
| Max. free fall height, mm     | 600                               |
| Safety info                   | EN 1176-1, 6 TÜV                  |
| Installation time (for 1), H  | 1                                 |
| Foundation options            | deep_mounting<br>surface_mounting |
| Metal colour                  | 6                                 |
| Colour of walls and HPL       | 6                                 |