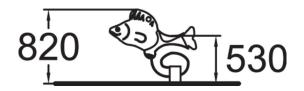

## WINAM GROUP 010514

FISH

٢

Fish is a fun, fuchsia-coloured rocker. Deep mounting foundation 005049 or rubber base 706923 for surface mounting must be ordered separately.

| User age                      | 2+                                |
|-------------------------------|-----------------------------------|
| Number of users               | 1                                 |
| Product length, mm            | 950                               |
| Product width, mm             | 590                               |
| Product height, mm            | 820                               |
| Impact area, m <sup>2</sup>   | 6.8                               |
| Falling space, m <sup>2</sup> | 6.8                               |
| Height required, mm           | 2020                              |
| Max. free fall height, mm     | 600                               |
| Safety info                   | EN 1176-1, 6 TÜV                  |
| Installation time (for 1), H  | 1                                 |
| Foundation options            | deep_mounting<br>surface_mounting |
| Metal colour                  | 6                                 |
| Colour of walls and HPL       | 6                                 |