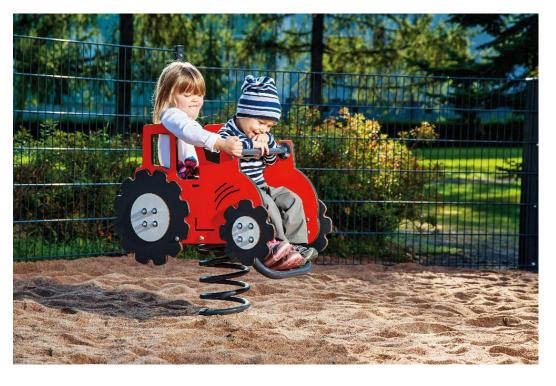

٦

Tractor is a fun rocker with a spring. Deep mounting foundation 705101 or rubber base 706923 for surface mounting must be ordered separately.