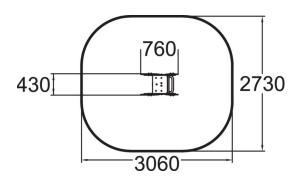

## WINAM GROUP

| User age                      | 2+                                |
|-------------------------------|-----------------------------------|
| Number of users               | 1                                 |
| Product length, mm            | 760                               |
| Product width, mm             | 430                               |
| Product height, mm            | 795                               |
| Impact area, m <sup>2</sup>   | 7.5                               |
| Falling space, m <sup>2</sup> | 7.5                               |
| Height required, mm           | 1920                              |
| Max. free fall height, mm     | 600                               |
| Safety info                   | EN 1176-1, 6 TÜV                  |
| Installation time (for 1), H  | 2                                 |
| Foundation options            | deep_mounting<br>surface_mounting |
| Colour of walls and HPL       |                                   |