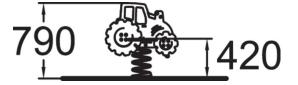

## WINAM GROUP

| User age                      | 2+                                |
|-------------------------------|-----------------------------------|
| Number of users               | 1                                 |
| Product length, mm            | 760                               |
| Product width, mm             | 430                               |
| Product height, mm            | 795                               |
| Impact area, m <sup>2</sup>   | 7.5                               |
| Falling space, m <sup>2</sup> | 7.5                               |
| Height required, mm           | 1920                              |
| Max. free fall height, mm     | 600                               |
| Safety info                   | EN 1176-1, 6 TÜV                  |
| Installation time (for 1), H  | 2                                 |
| Foundation options            | deep_mounting<br>surface_mounting |
| Colour of walls and HPL       |                                   |