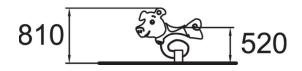

## **WINAM GROUP**

010516

Pig

Pig is a fun, fuchsia-coloured rocker. Deep mounting foundation 005049 or rubber base 706923 for surface mounting must be ordered separately.

| User age                      | 2+                                |
|-------------------------------|-----------------------------------|
| Number of users               | 1                                 |
| Product length, mm            | 980                               |
| Product width, mm             | 590                               |
| Product height, mm            | 810                               |
| Impact area, m <sup>2</sup>   | 6.85                              |
| Falling space, m <sup>2</sup> | 6.85                              |
| Height required, mm           | 2020                              |
| Max. free fall height, mm     | 600                               |
| Safety info                   | EN 1176-1, 6 TÜV                  |
| Installation time (for 1), H  | 1                                 |
| Foundation options            | deep_mounting<br>surface_mounting |
| Metal colour                  | 6                                 |
| Colour of walls and HPL       | 6                                 |