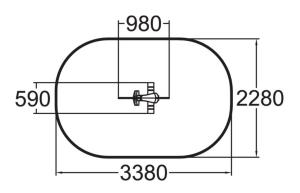

## **WINAM GROUP**

010516

Pig

Pig is a fun, fuchsia-coloured rocker. Deep mounting foundation 005049 or rubber base 706923 for surface mounting must be ordered separately.

| User age                      | 2+                                |
|-------------------------------|-----------------------------------|
| Number of users               | 1                                 |
| Product length, mm            | 980                               |
| Product width, mm             | 590                               |
| Product height, mm            | 810                               |
| Impact area, m <sup>2</sup>   | 6.85                              |
| Falling space, m <sup>2</sup> | 6.85                              |
| Height required, mm           | 2020                              |
| Max. free fall height, mm     | 600                               |
| Safety info                   | EN 1176-1, 6 TÜV                  |
| Installation time (for 1), H  | 1                                 |
| Foundation options            | deep_mounting<br>surface_mounting |
| Metal colour                  | 6                                 |
| Colour of walls and HPL       | 6                                 |