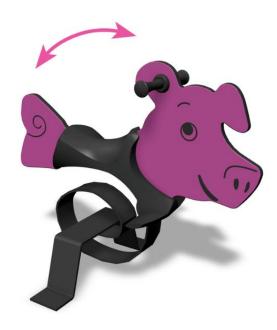

## **WINAM GROUP**

010516

Pig

Pig is a fun, fuchsia-coloured rocker. Deep mounting foundation 005049 or rubber base 706923 for surface mounting must be ordered separately.

| User age                      | 2+                                |
|-------------------------------|-----------------------------------|
| Number of users               | 1                                 |
| Product length, mm            | 980                               |
| Product width, mm             | 590                               |
| Product height, mm            | 810                               |
| Impact area, m <sup>2</sup>   | 6.85                              |
| Falling space, m <sup>2</sup> | 6.85                              |
| Height required, mm           | 2020                              |
| Max. free fall height, mm     | 600                               |
| Safety info                   | EN 1176-1, 6 TÜV                  |
| Installation time (for 1), H  | 1                                 |
| Foundation options            | deep_mounting<br>surface_mounting |
| Metal colour                  | 6                                 |
| Colour of walls and HPL       | 6                                 |