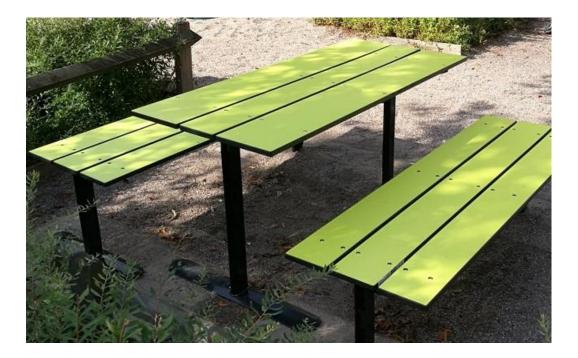

## PARK FINNO LAMINATE BENCH without backrest

Lappset PARK benches are very popular because of their plain design, good sitting comfort and high quality materials. In Park Finno Laminate benches the seat material is the same High Pressure Laminate (HPL) as we use in our Playground equipment. HPL is very durable material in all weather conditions and it can also take hard hits without visible damages. You can choose the seat colour to match Lappset Finno playground equipment schemes; Lime Green, Apple Red, Tuttifrutti, Liquorice Grey and Candy Fuchsia. The bench is free standing and can be fixed to hard surface through feet holes or deep installed with ground anchor set 708106 with or without concrete.