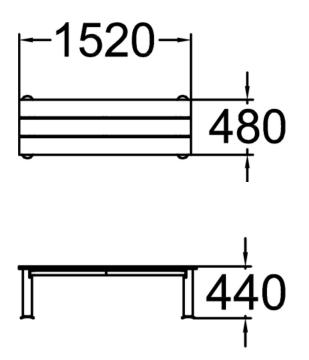

| Product length, mm | 1520 |
|--------------------|------|
| Product width, mm  | 485  |
| Product height, mm | 440  |