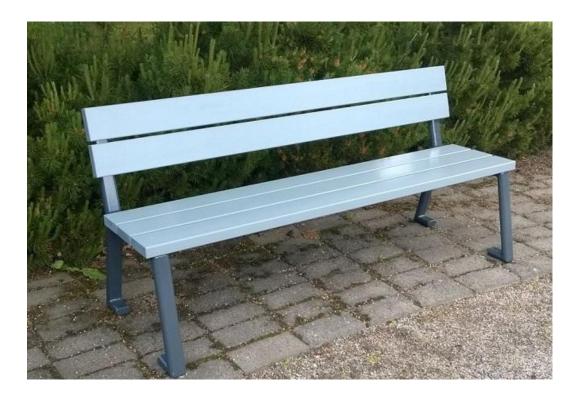

## HOUSE BENCH WITH BACK REST

Stable and straight bench for hard use in parks, yards and streets. House is a three seated free standing bench with folded frame paws against ground keeping the bench steady also on grass and sand. As an option hand rests 908720-205 can be installed at the ends of the bench but also in the middle. For deep mounting on soft soil please use anchor set no 708106 and on hard ground fix with standard concrete screws. Frame material is painted steel, standard colour grey RAL7024, Seat and back rest is painted pine wood, standard colour grey.