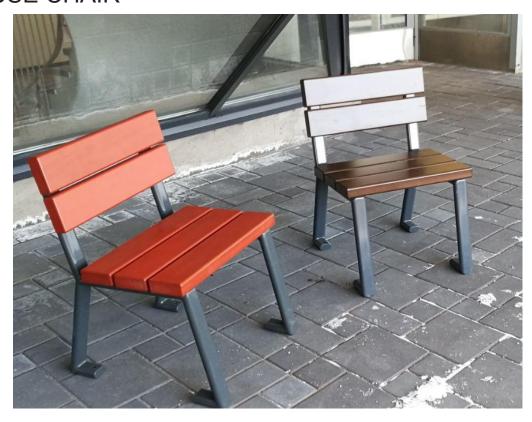

## **HOUSE CHAIR**

Stable and straight chair for hard use in parks, yards and streets. House is a one seat free standing chair with folded frame paws against ground keeping the bench steady also on grass and sand. For deep mounting on soft soil please use anchor set no 708106 and on hard ground fix with standard concrete screws. Frame material is painted steel, standard colour grey RAL7024, Seat and back rest is painted pine wood, standard colour grey.