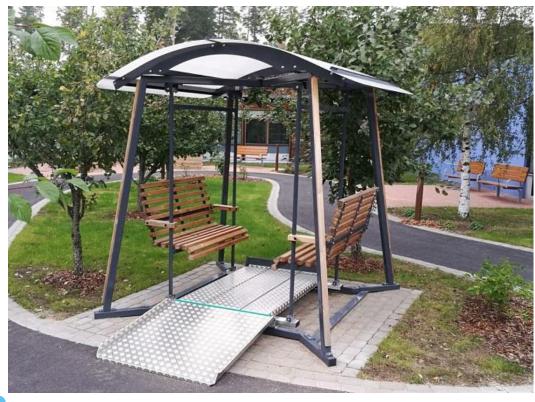

## OASIS SAFETY SWING

Oasis safety swing is pleasant and safe to use thanks to it's patented brake system. When you step on the floor the swing smoothly stops moving. When you step out or sit down into the swing it continues rocking and you can kick more speed to it. Structure is tough as it is made for public use; the frame is powder coated steel profile (grey RAL7024), seats are PEFC-certified thermo-threated wood and polycarbonate roof gives protection against rain and sun. The design is all inclusive and as an option you can choose aluminum wheel chair ramp. Oasis swing is installed free standing on flat ground.