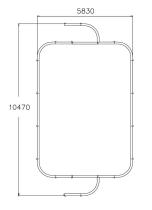

## <del>ا</del>

Mini Arcsport – arena is measured for smaller yards, like daycares, schools and housing cooperatives. Measures are 10470 x 5830 x 1250 mm and it demand 13470 x 8830 mm space. Mini Arcsport lasting wooden construction and its restrained colors suite easily to different environments and also for the use of ball games, like football or floorball.

| User age                     | 3             |
|------------------------------|---------------|
| Product length, mm           | 5830          |
| Product width, mm            | 10470         |
| Product height, mm           | 1250          |
| Height required, mm          | 2500          |
| Installation time (for 1), H | 12            |
| Foundation options           | Deep mounting |