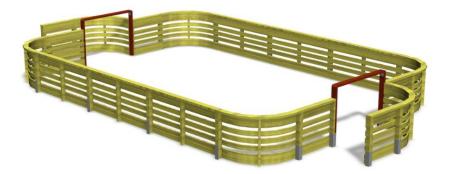

## <del>ا</del>

Mini Arcsport – arena is measured for smaller yards, like daycares, schools and housing cooperatives. Measures are 10470 x 5830 x 1250 mm and it demand 13470 x 8830 mm space. Mini Arcsport lasting wooden construction and its restrained colors suite easily to different environments and also for the use of ball games, like football or floorball.