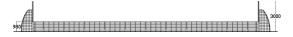

| Product length, mm      | 24390                             |
|-------------------------|-----------------------------------|
| Product width, mm       | 11550                             |
| Product height, mm      | 3000                              |
| Height required, mm     | 3000                              |
| Safety info             | EN 15312 (EN 1176) TÜV            |
| Foundation options      | Deep mounting<br>Surface mounting |
| Colour of walls and HPL | 6666666                           |