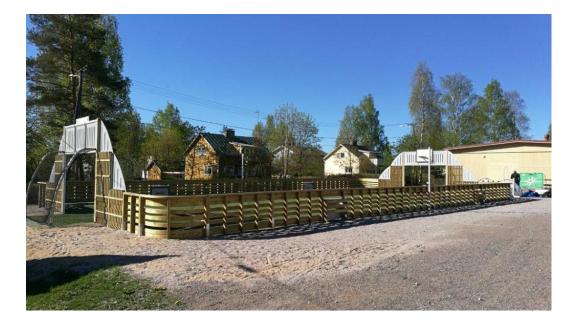

## **WINAM GROUP**

080841M Ace Arena

Arena's restrained wooden color and construction with elegant round design and coloured ball walls make the product merge easily to environment with a splash of colour. The multisport arena has a lot of extra parts which can be added to the product: for example volley ball net, basket ball racks, floor ball goals and a maintenance gate. The arena can be deep or surface mounted. Surface mounting increases the price.