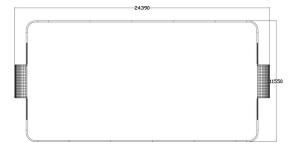

| Product length, mm      | 24390                             |
|-------------------------|-----------------------------------|
| Product width, mm       | 11550                             |
| Product height, mm      | 3000                              |
| Height required, mm     | 3000                              |
| Safety info             | EN 15312 (EN 1176) TÜV            |
| Foundation options      | Deep mounting<br>Surface mounting |
| Colour of walls and HPL | 6666666                           |