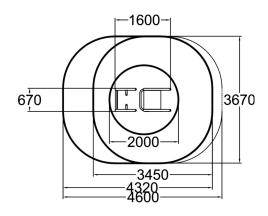

Product length mm

| r roduct length, min          | 1000                    |
|-------------------------------|-------------------------|
| Product width, mm             | 670                     |
| Product height, mm            | 750                     |
| Impact area, m <sup>2</sup>   | 10.7                    |
| Falling space, m <sup>2</sup> | 15                      |
| Height required, mm           | 2250                    |
| Max. free fall height, mm     | 750                     |
| Safety info                   | EN 16630, EN 1176-1 TÜV |
| Foundation options            | Surface mounting        |
|                               |                         |

1600