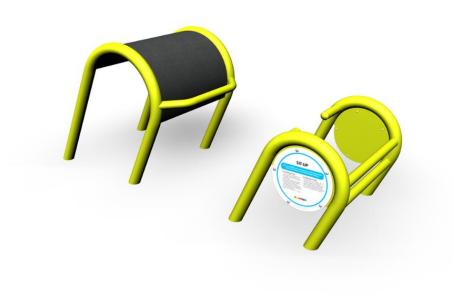

## **WINAM GROUP**

081004M

Sit-Up

The set includes a 750 mm high curved bench and a 600 mm high curved leg bar. The Sit-Up bench can be used for ab crunches or back extensions, which help to improve core fitness. Core strength is important because it supports almost every type of movement of the body. Strengthening the core helps to improve posture and prevent back pain. Sit-up can be installed on loose fill material also.