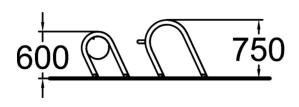

## **WINAM GROUP**

081004M

Sit-Up

The set includes a 750 mm high curved bench and a 600 mm high curved leg bar. The Sit-Up bench can be used for ab crunches or back extensions, which help to improve core fitness. Core strength is important because it supports almost every type of movement of the body. Strengthening the core helps to improve posture and prevent back pain. Sit-up can be installed on loose fill material also.