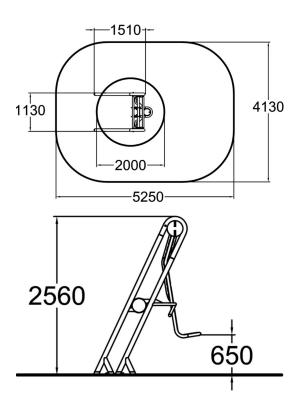

| Number of users     | 1                |
|---------------------|------------------|
| Product length, mm  | 1510             |
| Product width, mm   | 1130             |
| Product height, mm  | 2560             |
| Height required, mm | 2150             |
| Safety info         | EN 16630 TÜV     |
| Foundation options  | Surface mounting |