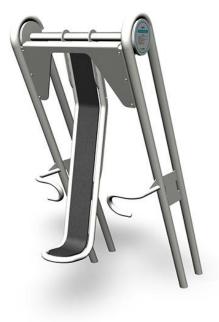

## WINAM GROUP

Chest

The Chest equipment can be used for push-up-like exercises. They train the chest, shoulder and arm muscles which are needed in daily life, for instance to lift various things. All moving parts are equipped with ball bearings, which ensure pleasant movements for the user. Ball bearings also guarantee a long product life. Chest can be isntalled on loose fill material also.