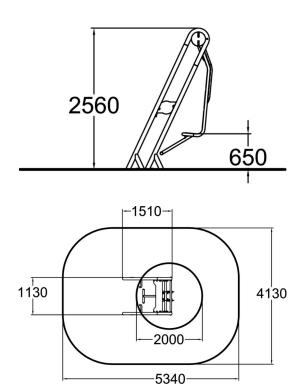

## Back

The set includes a seat with footrests, hand grips and a frame. The total height is 2,560 mm, and the seat is at 650 mm. The Back equipment can be used to train the back, shoulder and arm muscles. Regular activation of the shoulder area improves the circulation and helps to prevent neck pain and headaches. Back can be installed on loose fill material also.

| Number of users           | 1                |
|---------------------------|------------------|
| Product length, mm        | 1510             |
| Product width, mm         | 1130             |
| Product height, mm        | 2560             |
| Height required, mm       | 2150             |
| Max. free fall height, mm | 650              |
| Safety info               | EN 16630 TÜV     |
| Foundation options        | Surface mounting |