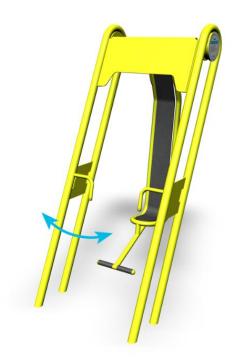

## Back

The set includes a seat with footrests, hand grips and a frame. The total height is 2,560 mm, and the seat is at 650 mm. The Back equipment can be used to train the back, shoulder and arm muscles. Regular activation of the shoulder area improves the circulation and helps to prevent neck pain and headaches. Back can be installed on loose fill material also.