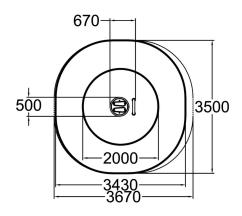

| Number of users               | 1                       |
|-------------------------------|-------------------------|
| Product length, mm            | 670                     |
| Product width, mm             | 500                     |
| Product height, mm            | 1300                    |
| Falling space, m <sup>2</sup> | 10.9                    |
| Height required, mm           | 2330                    |
| Max. free fall height, mm     | 130                     |
| Safety info                   | EN 16630, EN 1176-1 TÜV |
| Foundation options            | Surface mounting        |
|                               |                         |