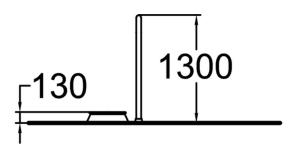

| Number of users               | 1                       |
|-------------------------------|-------------------------|
| Product length, mm            | 670                     |
| Product width, mm             | 500                     |
| Product height, mm            | 1300                    |
| Falling space, m <sup>2</sup> | 10.9                    |
| Height required, mm           | 2330                    |
| Max. free fall height, mm     | 130                     |
| Safety info                   | EN 16630, EN 1176-1 TÜV |
| Foundation options            | Surface mounting        |
|                               |                         |