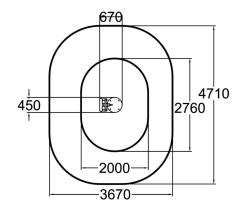

| Number of users           | 1                |
|---------------------------|------------------|
| Product length, mm        | 830              |
| Product width, mm         | 500              |
| Product height, mm        | 1510             |
| Height required, mm       | 2090             |
| Max. free fall height, mm | 590              |
| Safety info               | EN 16630 TÜV     |
| Foundation options        | Surface mounting |