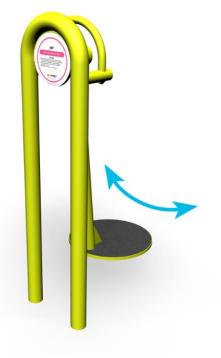

## **WINAM GROUP**

<mark>081012М</mark> Нір

This equipment provides gentle training for the core and leg muscles and our sense of balance. It consists of a swinging round base and a curved bar for holding on to. The total height is 1,460 mm, and the base is at 276 mm. Swinging provides a good alternative to the pumping motion that is common to most gym equipment. Hip can be installed on loose fill material also.