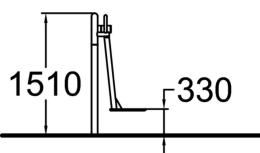

| Number of users           | 1                |
|---------------------------|------------------|
| Product length, mm        | 830              |
| Product width, mm         | 500              |
| Product height, mm        | 1510             |
| Height required, mm       | 2090             |
| Max. free fall height, mm | 590              |
| Safety info               | EN 16630 TÜV     |
| Foundation options        | Surface mounting |