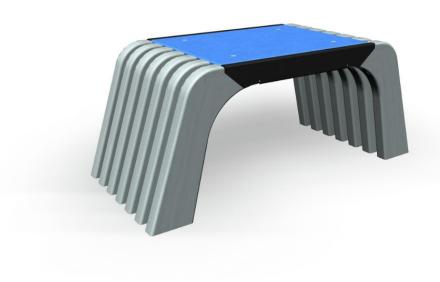

## **WINAM GROUP**

**081201M** BOX M

450 mm high box for medium-height jumps. The box can be used for either high-speed jumps or slower stepping. Jumping raises the heart rate and strengthens the leg muscles and bones. Keep the weight on the heels, with the lower leg as vertical as possible and pushing the knees outward at all times. The box can also be used for raised push-ups and dips.