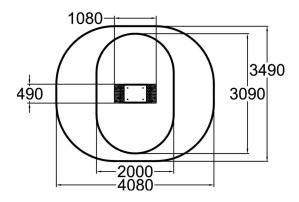

| Product length, mm           | 1080                           |
|------------------------------|--------------------------------|
| Product width, mm            | 485                            |
| Product height, mm           | 450                            |
| Max. free fall height, mm    | 450                            |
| Safety info                  | EN 16630, EN 1176-1 TÜV        |
| Installation time (for 1), H | 1                              |
| Foundation options           | Deep mounting Surface mounting |