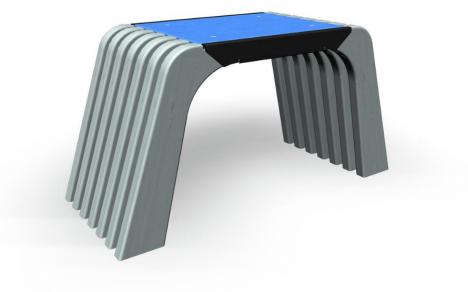

## WINAM GROUP

081202M BOX L

600 mm high box for medium-height jumps. The box can be used for either high-speed jumps or slower stepping. Jumping raises the heart rate and strengthens the leg muscles and bones. Keep the weight on the heels, with the lower leg as vertical as possible and pushing the knees outward at all times. The box can also be used for raised push-ups and dips.