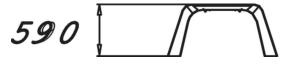

| Product length, mm           | 1180                              |
|------------------------------|-----------------------------------|
| Product width, mm            | 485                               |
| Product height, mm           | 605                               |
| Impact area, m <sup>2</sup>  | 10.7                              |
| Height required, mm          | 2500                              |
| Max. free fall height, mm    | 605                               |
| Safety info                  | EN 16630, EN 1176-1 TÜV           |
| Installation time (for 1), H | 1                                 |
| Foundation options           | Deep mounting<br>Surface mounting |