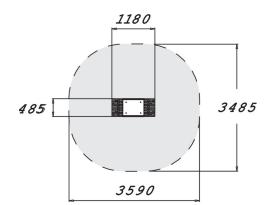

| Product length, mm           | 1180                              |
|------------------------------|-----------------------------------|
| Product width, mm            | 485                               |
| Product height, mm           | 605                               |
| Impact area, m <sup>2</sup>  | 10.7                              |
| Height required, mm          | 2500                              |
| Max. free fall height, mm    | 605                               |
| Safety info                  | EN 16630, EN 1176-1 TÜV           |
| Installation time (for 1), H | 1                                 |
| Foundation options           | Deep mounting<br>Surface mounting |