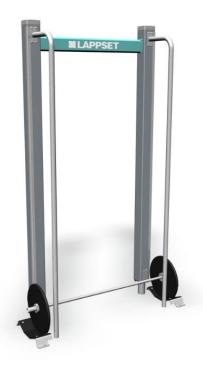

## **BARBELL S**

The Barbell S is a 2,640 mm tall, 25-kilogram weight-lifting bar. The bar is suitable for beginner weight-lifters doing basic exercises, such as deadlifts, front squats and shoulder presses. More experienced fitness enthusiasts can use it for more challenging exercises, such as clean lifts. The barbell is also suitable for aerobic exercise consisting of as many repetitions as possible in a short time. The barbell can be used for dozens of exercises for total body fitness.