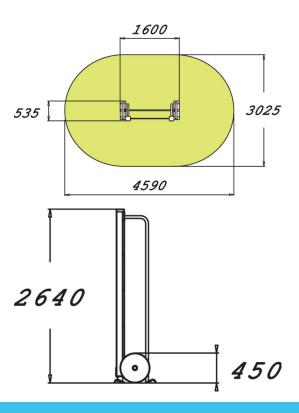

| Product length, mm           | 1600             |
|------------------------------|------------------|
| Product width, mm            | 535              |
| Product height, mm           | 2640             |
| Installation time (for 1), H | 4                |
| Foundation options           | Surface mounting |