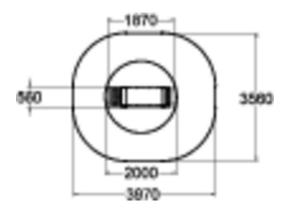

| Product length, mm           | 1865                           |
|------------------------------|--------------------------------|
| Product width, mm            | 560                            |
| Product height, mm           | 685                            |
| Max. free fall height, mm    | 685                            |
| Safety info                  | EN 16630, EN 1176-1 TÜV        |
| Installation time (for 1), H | 2                              |
| Foundation options           | Deep mounting Surface mounting |