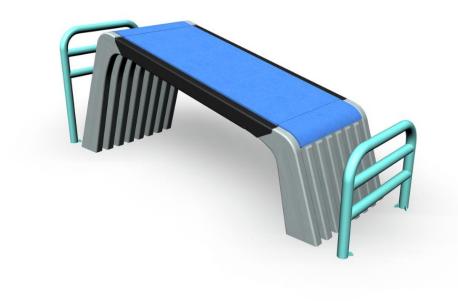

## **BACK'N ABS**

Back'n Abs is an inclined bench (685 mm high at one end and 430 mm at the other), suitable for back and abdominal exercises, in order to improve core strength equally at the front and back of the body. There are separate metal footrests at both ends. Core fitness helps to support the body and provide good posture, forming an important elements of almost everything we do.