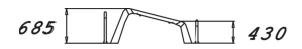

## **BACK'N ABS**

Back'n Abs is an inclined bench (685 mm high at one end and 430 mm at the other), suitable for back and abdominal exercises, in order to improve core strength equally at the front and back of the body. There are separate metal footrests at both ends. Core fitness helps to support the body and provide good posture, forming an important elements of almost everything we do.