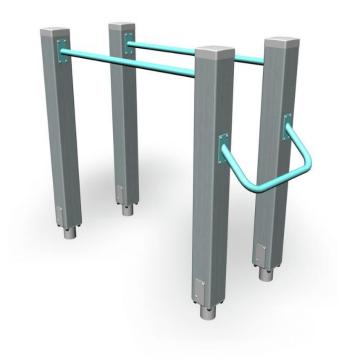

## **WINAM GROUP**

**081220M** DIP

The Dip Bar is a 1,310 mm high set with two bars on the sides and one on the end. The bar on the end can be used as a footrest. The set is suitable even for beginners who want to learn to do dips. They can start with leaning push-ups against the bar. More experienced enthusiasts can move on to actual dips, which can initially be made easier by using the footrest. Dips are used for strengthening the chest, shoulder and arm muscles.