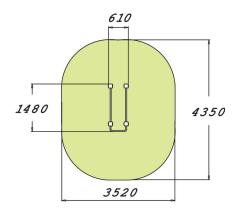

| Product length, mm           | 610                            |
|------------------------------|--------------------------------|
| Product width, mm            | 1480                           |
| Product height, mm           | 1310                           |
| Impact area, m <sup>2</sup>  | 13.4                           |
| Max. free fall height, mm    | 1200                           |
| Safety info                  | EN 16630, EN 1176-1 TÜV        |
| Installation time (for 1), H | 2                              |
| Foundation options           | Deep mounting Surface mounting |