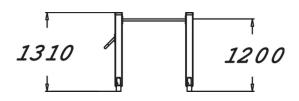

## **WINAM GROUP**

**081220M** DIP

The Dip Bar is a 1,310 mm high set with two bars on the sides and one on the end. The bar on the end can be used as a footrest. The set is suitable even for beginners who want to learn to do dips. They can start with leaning push-ups against the bar. More experienced enthusiasts can move on to actual dips, which can initially be made easier by using the footrest. Dips are used for strengthening the chest, shoulder and arm muscles.

| Product length, mm           | 610                            |
|------------------------------|--------------------------------|
| Product width, mm            | 1480                           |
| Product height, mm           | 1310                           |
| Impact area, m <sup>2</sup>  | 13.4                           |
| Max. free fall height, mm    | 1200                           |
| Safety info                  | EN 16630, EN 1176-1 TÜV        |
| Installation time (for 1), H | 2                              |
| Foundation options           | Deep mounting Surface mounting |