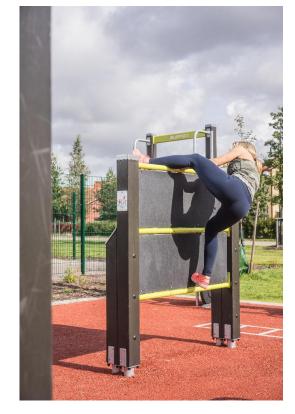

## WINAM GROUP 081236M

OBSTACLE WALL

The Obstacle Wall is a 1,655 mm wall consisting of a solid panel between two vertical posts. There is a gap beneath the panel, allowing you also to pass under the wall, for example on every other pass. Climbing a wall is a fun way of providing new forms of exercise, which is guaranteed to raise the heart rate!