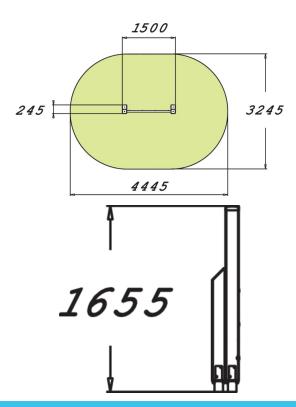

| Product length, mm           | 245                               |
|------------------------------|-----------------------------------|
| Product width, mm            | 1500                              |
| Product height, mm           | 1655                              |
| Impact area, m <sup>2</sup>  | 13.7                              |
| Height required, mm          | 3155                              |
| Max. free fall height, mm    | 1645                              |
| Safety info                  | EN 16630, EN 1176-1 TÜV           |
| Installation time (for 1), H | 3                                 |
| Foundation options           | Deep mounting<br>Surface mounting |