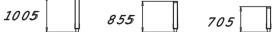

## **WINAM GROUP** 081250M JUMPER

The Jumper consists of three consecutive hurdles. The hurdle heights are 1,005 mm, 855 mm and 705 mm. The hurdles can be passed over or under, and they are suitable for various kinds of tracks.