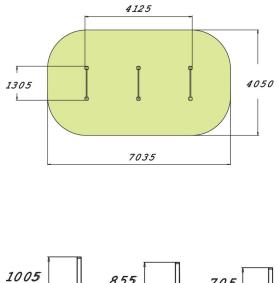

## **WINAM GROUP** 081250M JUMPER

The Jumper consists of three consecutive hurdles. The hurdle heights are 1,005 mm, 855 mm and 705 mm. The hurdles can be passed over or under, and they are suitable for various kinds of tracks.

| Product length, mm           | 4125                              |
|------------------------------|-----------------------------------|
| Product width, mm            | 1305                              |
| Product height, mm           | 1005                              |
| Impact area, m <sup>2</sup>  | 28.7                              |
| Height required, mm          | 2805                              |
| Max. free fall height, mm    | 905                               |
| Safety info                  | EN 16630, EN 1176-1 TÜV           |
| Installation time (for 1), H | 3                                 |
| Foundation options           | Deep mounting<br>Surface mounting |