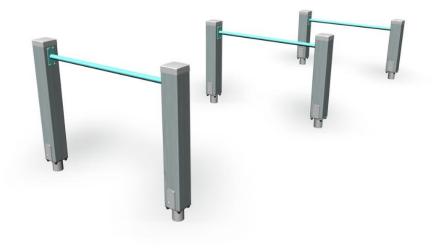

## **WINAM GROUP** 081250M JUMPER

The Jumper consists of three consecutive hurdles. The hurdle heights are 1,005 mm, 855 mm and 705 mm. The hurdles can be passed over or under, and they are suitable for various kinds of tracks.