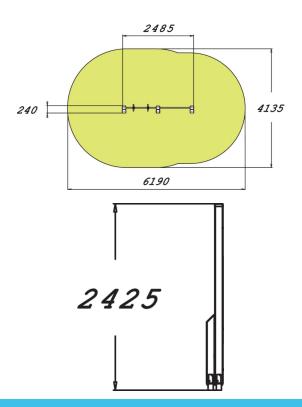

| Product length, mm           | 2485                           |
|------------------------------|--------------------------------|
| Product width, mm            | 240                            |
| Product height, mm           | 2425                           |
| Impact area, m <sup>2</sup>  | 21.5                           |
| Height required, mm          | 2620                           |
| Max. free fall height, mm    | 2320                           |
| Safety info                  | EN 16630, EN 1176-1 TÜV        |
| Installation time (for 1), H | 4                              |
| Foundation options           | Deep mounting Surface mounting |