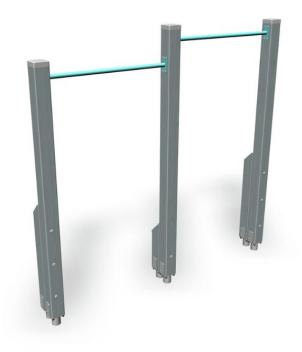

## **PULL-UP**

The equipment consists of three vertical posts with two bars at different heights. The total height is 2,425 mm. The posts can be used by shorter exercisers to step up to the bars. The Pull-Up bar can be used for chin-ups, as well as leg lifts that exercise the core muscles. Beginners may content themselves with knee raises, while the most advanced gymnasts might reach the bar with their toes.