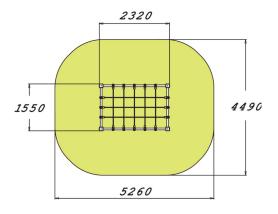

| Product length, mm           | 2320                              |
|------------------------------|-----------------------------------|
| Product width, mm            | 1550                              |
| Product height, mm           | 705                               |
| Impact area, m <sup>2</sup>  | 22.3                              |
| Height required, mm          | 2410                              |
| Max. free fall height, mm    | 610                               |
| Safety info                  | EN 16630, EN 1176-1 TÜV           |
| Installation time (for 1), H | 4                                 |
| Foundation options           | Deep mounting<br>Surface mounting |