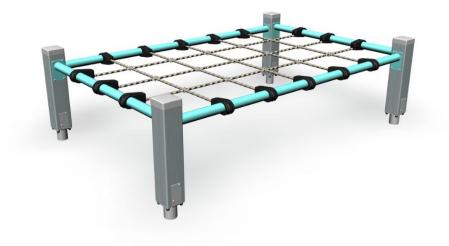

## WINAM GROUP 081280M

LEOPARD CRAWL

The Leopard Crawl is a horizontal net placed at a height of 705 mm, with steel edges and four upright posts. It is intended for crawling under. For an added challenge the crawler can attempt not to touch the floor or the net. This is a piece of equipment that children will also love.