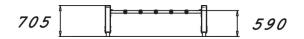

| Product length, mm           | 2320                              |
|------------------------------|-----------------------------------|
| Product width, mm            | 1550                              |
| Product height, mm           | 705                               |
| Impact area, m <sup>2</sup>  | 22.3                              |
| Height required, mm          | 2410                              |
| Max. free fall height, mm    | 610                               |
| Safety info                  | EN 16630, EN 1176-1 TÜV           |
| Installation time (for 1), H | 4                                 |
| Foundation options           | Deep mounting<br>Surface mounting |