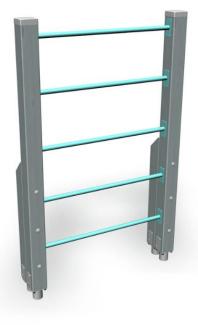

## WINAM GROUP 081282M LADDERS

The set consists of five bars placed across two upright supports. The total height is 2,220 mm. The ladder can be used for various kinds of stretches and as an obstacle on various courses.