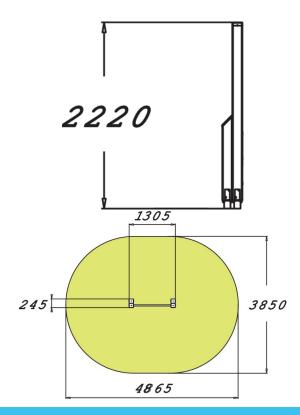

| Product length, mm          | 245                               |
|-----------------------------|-----------------------------------|
| Product width, mm           | 1305                              |
| Product height, mm          | 2220                              |
| Impact area, m <sup>2</sup> | 15.6                              |
| Height required, mm         | 3610                              |
| Max. free fall height, mm   | 2110                              |
| Safety info                 | EN 16630, EN 1176-1 TÜV           |
| Foundation options          | Deep mounting<br>Surface mounting |