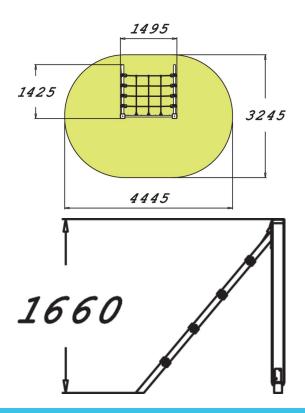

| Product length, mm          | 1495                              |
|-----------------------------|-----------------------------------|
| Product width, mm           | 1425                              |
| Product height, mm          | 1660                              |
| Impact area, m <sup>2</sup> | 15.4                              |
| Height required, mm         | 3150                              |
| Max. free fall height, mm   | 1650                              |
| Safety info                 | EN 16630, EN 1176-1 TÜV           |
| Foundation options          | Deep mounting<br>Surface mounting |