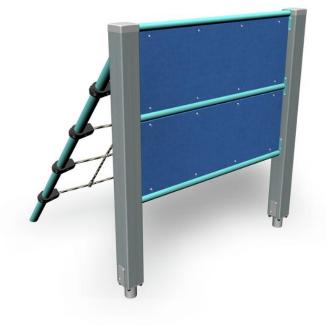

## **WINAM GROUP**

081285M CARGO NET WALL

The Cargo Net Wall is a 1,660 mm high obstacle wall with a net on one side and a solid wall on the other. The net is angled, while the wall is vertical. The wall can be climbed to strengthen the upper body. An easier version is to ascend using the ladder and descend by jumping down. Climbing a wall is a fun way of providing new forms of exercise for adults, which is guaranteed to raise the heart rate!