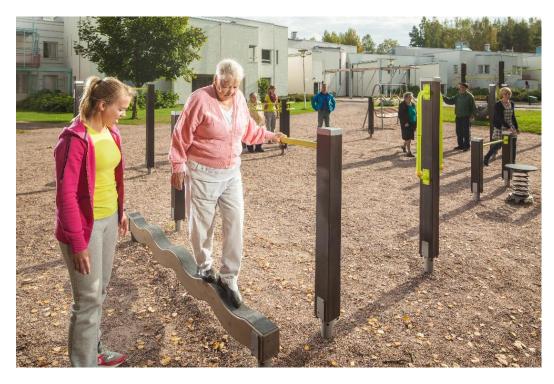

## **SNAKE BEAM**

Curved wooden balancing beam intended for seniors. The beam is 130 mm wide, 275 mm high and 2,360 mm long. Balancing on the undulating beam develops the balance organs and the sense of balance. The importance of taking care of our muscles and balance becomes evident in many small things, from buttoning a shirt to travelling on public transport.