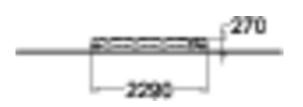

## **SNAKE BEAM**

Curved wooden balancing beam intended for seniors. The beam is 130 mm wide, 275 mm high and 2,360 mm long. Balancing on the undulating beam develops the balance organs and the sense of balance. The importance of taking care of our muscles and balance becomes evident in many small things, from buttoning a shirt to travelling on public transport.

|     | 2290         |   |      |      |
|-----|--------------|---|------|------|
| 130 |              | ) | 2000 | 3120 |
|     | 4290<br>5290 |   |      |      |

| Product length, mm           | 2360                           |  |
|------------------------------|--------------------------------|--|
| Product width, mm            | 130                            |  |
| Product height, mm           | 275                            |  |
| Max. free fall height, mm    | 275                            |  |
| Safety info                  | EN 16630, EN 1176-1 TÜV        |  |
| Installation time (for 1), H | 4                              |  |
| Foundation options           | Deep mounting Surface mounting |  |
|                              |                                |  |