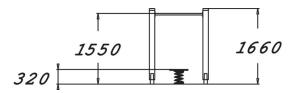

## WINAM GROUP

081416M BALANCE SPRING

,**™** 

Rocking platform placed in front of a bar for holding on to, intended for seniors. The platform height is 320 mm, and the bar is at 1,550 mm. Balancing on the platform improves body control and balance, with a particular focus on the deep muscles. This is also a fun way of improving one's posture. Slippery surfaces are equipped with a rubber granule mat whose non-slip qualities improve the product's usability.

| Product length, mm           | 1300                              |
|------------------------------|-----------------------------------|
| Product width, mm            | 620                               |
| Product height, mm           | 1655                              |
| Max. free fall height, mm    | 320                               |
| Safety info                  | EN 16630, EN 1176-1 TÜV           |
| Installation time (for 1), H | 4                                 |
| Foundation options           | Deep mounting<br>Surface mounting |