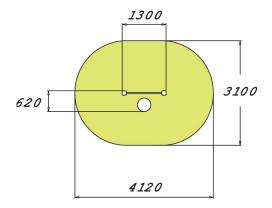

| Product length, mm           | 1300                              |
|------------------------------|-----------------------------------|
| Product width, mm            | 620                               |
| Product height, mm           | 1655                              |
| Max. free fall height, mm    | 320                               |
| Safety info                  | EN 16630, EN 1176-1 TÜV           |
| Installation time (for 1), H | 4                                 |
| Foundation options           | Deep mounting<br>Surface mounting |