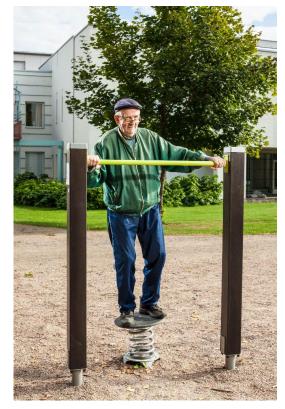

## WINAM GROUP

081416M BALANCE SPRING

,**™** 

Rocking platform placed in front of a bar for holding on to, intended for seniors. The platform height is 320 mm, and the bar is at 1,550 mm. Balancing on the platform improves body control and balance, with a particular focus on the deep muscles. This is also a fun way of improving one's posture. Slippery surfaces are equipped with a rubber granule mat whose non-slip qualities improve the product's usability.