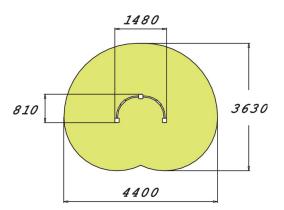

## WINAM GROUP

081420M SHOULDER ARCHES

<del>ا</del>

Fitness equipment intended for seniors, consisting of three upright posts and four curved metal bars, each holding a movable ball. The total height is 1,305 mm. The idea is to move the balls along the bar. The curved motion can be used to rotate the shoulders and open the chest. Highly effective stretching device when used from the outside. Provides exercise for the chest, elbows and shoulders.

| Product length, mm           | 1480                              |
|------------------------------|-----------------------------------|
| Product width, mm            | 810                               |
| Product height, mm           | 1305                              |
| Safety info                  | EN 16630, EN 1176-1 TÜV           |
| Installation time (for 1), H | 4                                 |
| Foundation options           | Deep mounting<br>Surface mounting |