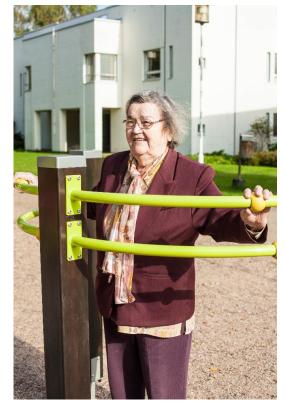

## WINAM GROUP

081420M SHOULDER ARCHES

<del>ا</del>

Fitness equipment intended for seniors, consisting of three upright posts and four curved metal bars, each holding a movable ball. The total height is 1,305 mm. The idea is to move the balls along the bar. The curved motion can be used to rotate the shoulders and open the chest. Highly effective stretching device when used from the outside. Provides exercise for the chest, elbows and shoulders.