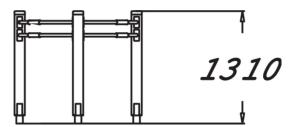

## WINAM GROUP

081420M SHOULDER ARCHES

<del>ا</del>

Fitness equipment intended for seniors, consisting of three upright posts and four curved metal bars, each holding a movable ball. The total height is 1,305 mm. The idea is to move the balls along the bar. The curved motion can be used to rotate the shoulders and open the chest. Highly effective stretching device when used from the outside. Provides exercise for the chest, elbows and shoulders.

| Product length, mm           | 1480                              |
|------------------------------|-----------------------------------|
| Product width, mm            | 810                               |
| Product height, mm           | 1305                              |
| Safety info                  | EN 16630, EN 1176-1 TÜV           |
| Installation time (for 1), H | 4                                 |
| Foundation options           | Deep mounting<br>Surface mounting |