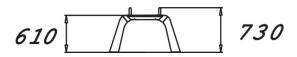

| Product length, mm           | 1180                           |
|------------------------------|--------------------------------|
| Product width, mm            | 490                            |
| Product height, mm           | 730                            |
| Impact area, m <sup>2</sup>  | 10.7                           |
| Height required, mm          | 2410                           |
| Max. free fall height, mm    | 610                            |
| Safety info                  | EN 16630, EN 1176-1 TÜV        |
| Installation time (for 1), H | 2                              |
| Foundation options           | Deep mounting Surface mounting |