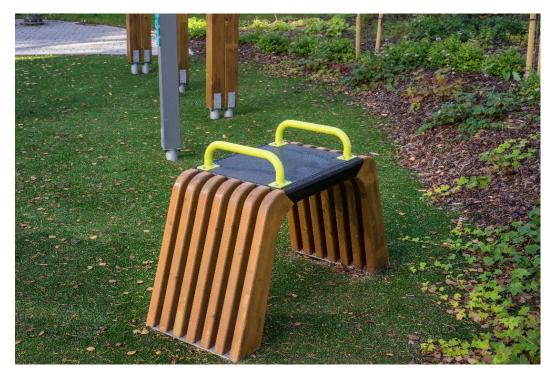

## **BENCH WORKOUT**

Bench intended for seniors, with two hand grips. The bench height is 610 mm. It can be used for practising safe sitting down and standing up movements. It is also suitable for stretching.