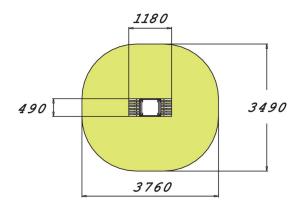

| Product length, mm           | 1180                           |
|------------------------------|--------------------------------|
| Product width, mm            | 490                            |
| Product height, mm           | 730                            |
| Impact area, m <sup>2</sup>  | 10.7                           |
| Height required, mm          | 2410                           |
| Max. free fall height, mm    | 610                            |
| Safety info                  | EN 16630, EN 1176-1 TÜV        |
| Installation time (for 1), H | 2                              |
| Foundation options           | Deep mounting Surface mounting |