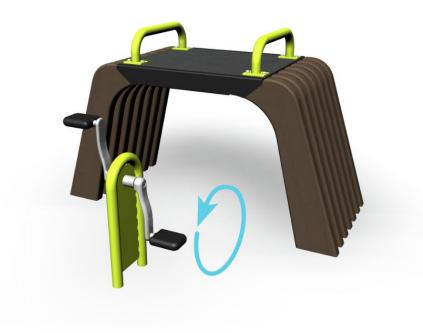

## BENCH WORKOUT WITH PEDALS

Bench with two handles and different pedals installed in front of bench, is developed for seniors. Bench is 610 mm high. When sitting on bench, it is possible to pump pedals and strengthen lower limbs muscles and coordination skills. On the other side of the bench, where there are no pedals, it is possible to exercise sitting to the bench and rising from the bench. Bench can be used also for stretching.