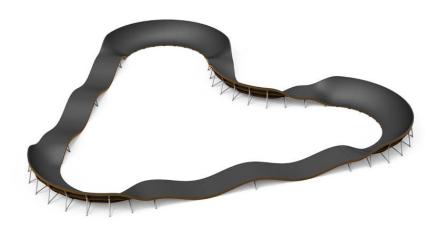

## **PUMPTRACK M**

M size, heart shaped pumptrack is fun mixture of berms (curves) and rollers (bumps). The track is 47 meters long. Space needed for the track is 14 900 mm x 16 200 mm. All Lappset pumptracks are 1 meter high. Speeding on the M size pumptrack can be started anywhere on the track and different sections offers different lines and driving heights. Options can vary from easy to very difficult.

| Number of users               | 12                                |
|-------------------------------|-----------------------------------|
| Product length, mm            | 16300                             |
| Product width, mm             | 14900                             |
| Product height, mm            | 980                               |
| Impact area, m <sup>2</sup>   | 117.4                             |
| Falling space, m <sup>2</sup> | 249                               |
| Installation time (for 1), H  | 20                                |
| Foundation options            | Free standing<br>Surface mounting |