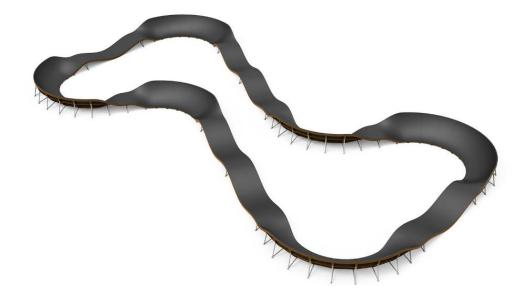

<del>ال</del>

L size pumptrack is 68 meters long. Space needed for the track is 13 600 mm x 22 900 mm. All Lappset pumptracks are 1 meter high. With this L size pumptrack sky is the limit. With different variations of lines, speed and height track offers many options for riders. Also the length offers satisfaction and continuous circuit for even demanding drivers.

| Number of users               | 16                                |
|-------------------------------|-----------------------------------|
| Product length, mm            | 22890                             |
| Product width, mm             | 13640                             |
| Product height, mm            | 980                               |
| Impact area, m <sup>2</sup>   | 161.5                             |
| Falling space, m <sup>2</sup> | 337.2                             |
| Installation time (for 1), H  | 26                                |
| Foundation options            | Free standing<br>Surface mounting |