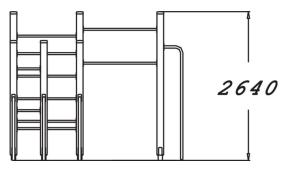

| Number of users             | 6                                 |
|-----------------------------|-----------------------------------|
| Product length, mm          | 3220                              |
| Product width, mm           | 3070                              |
| Product height, mm          | 2640                              |
| Impact area, m <sup>2</sup> | 36                                |
| Height required, mm         | 2640                              |
| Max. free fall height, mm   | 2340                              |
| Safety info                 | EN 16630, EN 1176-1 TÜV           |
| Foundation options          | Deep mounting<br>Surface mounting |