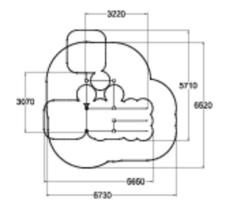

| Number of users             | 6                                 |
|-----------------------------|-----------------------------------|
| Product length, mm          | 3220                              |
| Product width, mm           | 3070                              |
| Product height, mm          | 2640                              |
| Impact area, m <sup>2</sup> | 36                                |
| Height required, mm         | 2640                              |
| Max. free fall height, mm   | 2340                              |
| Safety info                 | EN 16630, EN 1176-1 TÜV           |
| Foundation options          | Deep mounting<br>Surface mounting |