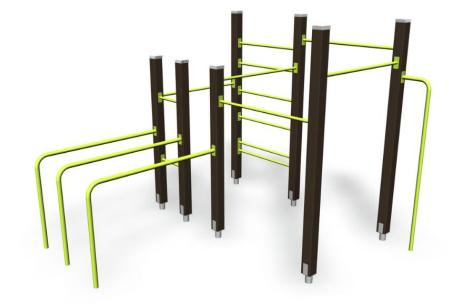

## WINAM GROUP

081655M STREET WORKOUT M

M-size Street Workout is basic set for bodyweight exercise. Dip bars have been included to M-size product and to be able to practice squats and "human flag", there has been included also vertical boom to this product. Pull-up bars, set to different levels, make it possible to exercise different swing movements, kips and tractions.