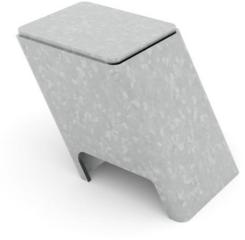

## WINAM GROUP 081700M

Dex Step

Dex step can be used for foot placement drills, landings and take offs using one or two feet. The small inclined surface provides chance for crane landings and creates unified look and feel with the other equipment in Dash Parkour. Dex step is made of galvanized steel tube structure and it's ready to be installed without assembling.