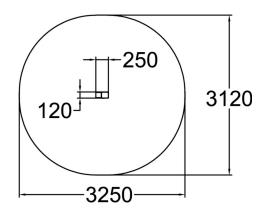

| Product length, mm            | 250                               |
|-------------------------------|-----------------------------------|
| Product width, mm             | 120                               |
| Product height, mm            | 200                               |
| Falling space, m <sup>2</sup> | 8.2                               |
| Height required, mm           | 2300                              |
| Max. free fall height, mm     | 200                               |
| Safety info                   | EN 16899 TÜV                      |
| Installation time (for 1), H  | 0.25                              |
| Foundation options            | Deep mounting<br>Surface mounting |