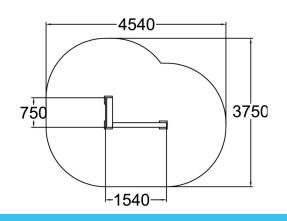

| Product length, mm            | 1540                           |
|-------------------------------|--------------------------------|
| Product width, mm             | 750                            |
| Product height, mm            | 530                            |
| Falling space, m <sup>2</sup> | 13.8                           |
| Height required, mm           | 2630                           |
| Max. free fall height, mm     | 530                            |
| Safety info                   | EN 16899 TÜV                   |
| Foundation options            | Deep mounting Surface mounting |
| Wood                          |                                |
| Wood                          |                                |