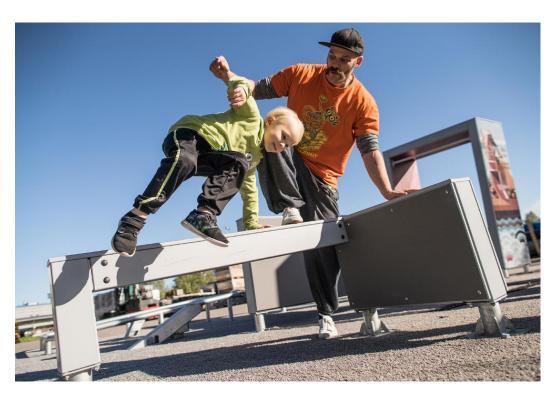

## Vault S

Vault S functions are vaulting for kids and balancing, jumps and landings for all age groups. The inclined L-shape provides directional versatility and invites to continue movement. Vault S can be used to connect functions with other equipment or connect two other equipment to create obstacle courses. Vault S have a wooden frame.