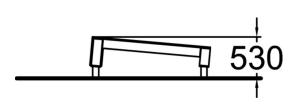

| Product length, mm            | 1540                           |
|-------------------------------|--------------------------------|
| Product width, mm             | 750                            |
| Product height, mm            | 530                            |
| Falling space, m <sup>2</sup> | 13.8                           |
| Height required, mm           | 2630                           |
| Max. free fall height, mm     | 530                            |
| Safety info                   | EN 16899 TÜV                   |
| Foundation options            | Deep mounting Surface mounting |
| Wood                          |                                |
| Wood                          |                                |