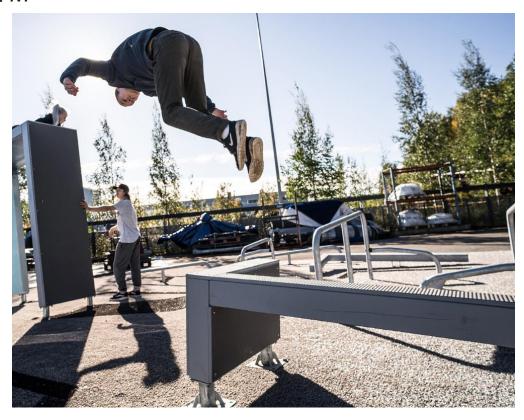

## Vault M

Vault M is made for vaulting first of all. The inclined L-shape provides directional versatility and invites to continue movement. With the wall height of 650mm the Vault M suits best for kids and youth. Vault products have other functions as well such as take offs and landing, especially when combined with other products.