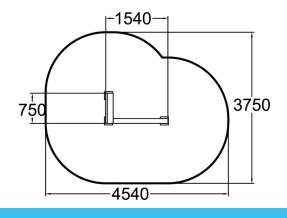

## Vault M

Vault M is made for vaulting first of all. The inclined L-shape provides directional versatility and invites to continue movement. With the wall height of 650mm the Vault M suits best for kids and youth. Vault products have other functions as well such as take offs and landing, especially when combined with other products.

| Product length, mm            | 1540                           |
|-------------------------------|--------------------------------|
| Product width, mm             | 750                            |
| Product height, mm            | 650                            |
| Falling space, m <sup>2</sup> | 13.8                           |
| Height required, mm           | 2750                           |
| Max. free fall height, mm     | 650                            |
| Safety info                   | EN 16899                       |
| Installation time (for 1), H  | 0.75                           |
| Foundation options            | Deep mounting Surface mounting |