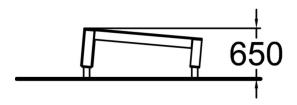

## Vault M

Vault M is made for vaulting first of all. The inclined L-shape provides directional versatility and invites to continue movement. With the wall height of 650mm the Vault M suits best for kids and youth. Vault products have other functions as well such as take offs and landing, especially when combined with other products.

| Product length, mm            | 1540                           |
|-------------------------------|--------------------------------|
| Product width, mm             | 750                            |
| Product height, mm            | 650                            |
| Falling space, m <sup>2</sup> | 13.8                           |
| Height required, mm           | 2750                           |
| Max. free fall height, mm     | 650                            |
| Safety info                   | EN 16899                       |
| Installation time (for 1), H  | 0.75                           |
| Foundation options            | Deep mounting Surface mounting |