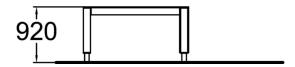

| Product length, mm            | 2140                              |
|-------------------------------|-----------------------------------|
| Product width, mm             | 1750                              |
| Product height, mm            | 920                               |
| Impact area, m <sup>2</sup>   | 16.3                              |
| Falling space, m <sup>2</sup> | 18.8                              |
| Height required, mm           | 3020                              |
| Max. free fall height, mm     | 920                               |
| Safety info                   | EN 16899 TÜV                      |
| Foundation options            | Deep mounting<br>Surface mounting |