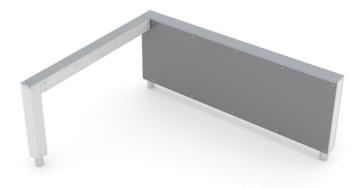

## WINAM GROUP 081723M

Vault LX

Vault LX is made for vaulting and balancing. LX has a beam instead a wall on one side leaving space for rolling under the beam for example as well. The Lshape provides directional versatility and invites to continue movement. With the wall height of 920mm the Vault L suits best for youth and adults. Vault products offer other functions as well such as balancing, take offs and landings, especially when combined with other products.