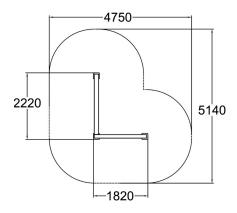

| Product length, mm            | 2140                              |
|-------------------------------|-----------------------------------|
| Product width, mm             | 1750                              |
| Product height, mm            | 920                               |
| Impact area, m <sup>2</sup>   | 16.3                              |
| Falling space, m <sup>2</sup> | 18.8                              |
| Height required, mm           | 3020                              |
| Max. free fall height, mm     | 920                               |
| Safety info                   | EN 16899 TÜV                      |
| Foundation options            | Deep mounting<br>Surface mounting |