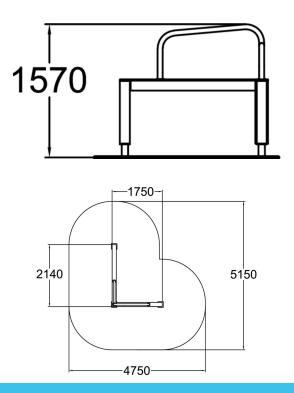

| Product length, mm            | 2140                           |
|-------------------------------|--------------------------------|
| Product width, mm             | 1750                           |
| Product height, mm            | 1570                           |
| Falling space, m <sup>2</sup> | 18.8                           |
| Height required, mm           | 3870                           |
| Max. free fall height, mm     | 1570                           |
| Safety info                   | EN 16899 TÜV                   |
| Installation time (for 1), H  | 1                              |
| Foundation options            | Deep mounting Surface mounting |