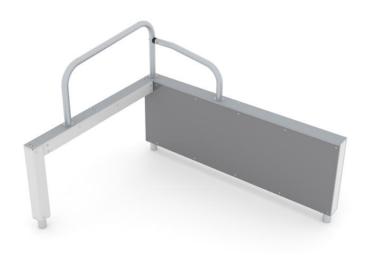

## Vault LXU

Vault LXU is made for vaulting and underbars. LXU has a beam instead a wall on one side leaving space for rolling under the beam for example as well. The L-shape provides directional versatility and invites to continue movement. With the wall height of 920mm the Vault L suits best for youth and adults. Vault products offer other functions as well such as balancing, take offs and landings, especially when combined with other products.