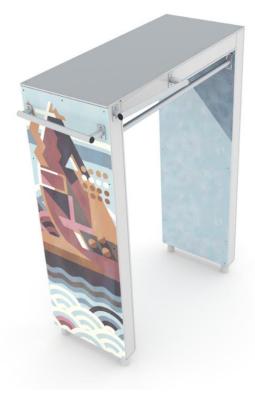

## WINAM GROUP

081732M Base L

The highest Base structure has walls high enough for proper wall runs and other wall techniques for youth and adults. There are multiple rail elements that offer several options for hand placement, swinging, hanging and climbing. The slanted design offers variety to training and makes the equipment inviting and inspirational along with the graphic elements. The surfacing on the back wall ensure perfect friction for wall techniques. The mural and inner wall coloring with creative shapes give it the creative look which is characteristic to the whole Dash Parkour series.