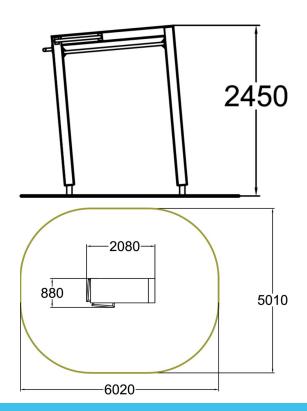

| Product length, mm            | 2080                              |
|-------------------------------|-----------------------------------|
| Product width, mm             | 880                               |
| Product height, mm            | 2450                              |
| Impact area, m <sup>2</sup>   | 26.3                              |
| Falling space, m <sup>2</sup> | 26.3                              |
| Height required, mm           | 4550                              |
| Max. free fall height, mm     | 2450                              |
| Safety info                   | EN 16899                          |
| Foundation options            | Deep mounting<br>Surface mounting |